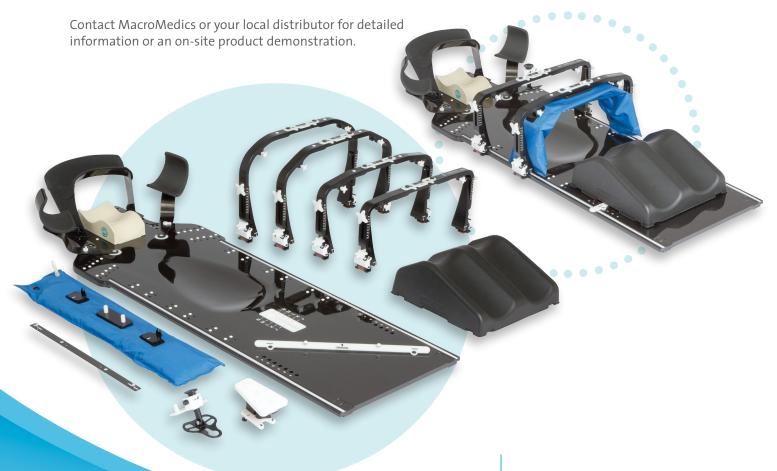

## MultiBoard™

The MultiBoard™ is a versatile and accurate Modular Treatment Board and part of MacroMedics® new Modular Patient Positioning Platform.

This compact "All in One" patient positioning solution offers flexibility and allows quick, efficient and precise patient set-up for radiotherapy treatment.

The MultiBoard Base is anatomically shaped for patient comfort and can be indexed on the couchtop where it can remain during daily treatment. Its light weight carbon fiber structures are designed to offer optimized dosimetry.

Combined with the modular MacroMedics positioning products, the MultiBoard becomes a dedicated and accurate device for head and neck, lung and thorax, liver and lower abdomen as well as SBRT treatments.

Special thermoplastic masks for the different treatment areas can be attached to the MultiBoard. Additional fixation points in the shoulder area make it a dedicated solution for pediatric head and neck treatments. Other options are breast & thorax and pelvic masks.

By adding the SBRT Secure Arches, the MultiBoard can be transformed to a precise and comfortable highend stereotactic device for accurate SBRT treatments. The Secure Arches are available in 4 different sizes and can be customized with a respiratory suppression plate or abdominal vacuum cushions.